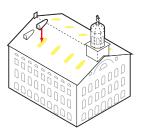

After assembling the dormer windows, glue each in place on the roof.

Cut out the two tiny weather vane pieces G and glue them back to back.

Glue the cupola F in place on top of the tower.

Add the weather vane G to the top of the cupola. If you like, strengthen the tiny weather vane with a small drop of cyanoacrylate glue soaked into the edge of the paper.