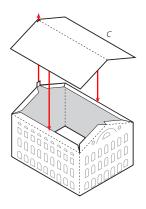

Fold down the chimney on piece B and glue it flat.

Cut out roof piece C. Cut out the small rectangular hole near the end of the roof and test to fit it over the chimney. If necessary, trim the rectangular hole a little larger to fit over the chimney. Glue the roof to the tabs above the walls.

Cut out tower piece D. Fold and glue into a square shape, then glue in place at the peak of the roof.

Cut out the tower roof E and glue in place on top of D.

You can create more realism in your model by adding the ten optional dormer windows H. Score the dotted lines and cut out each dormer. Curl the roof of the dormer against a round toothpick or thin wire. Glue the side of the dormer to the small tab.