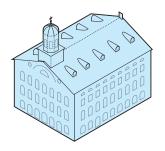

## FANEUIL HALL

How to build the paper model featured in the book American Landmarks: Miniature Models to Cut and Assemble by Matt Bergstrom (@2012 Dover Publications, Inc.)

Cut out wall pieces A and B. Glue the two wall pieces together and fold to create a square shape.

Fold down the chimney on piece B and glue it flat.

Cut out roof piece C. Cut out the small rectangular hole near the end of the roof and test to fit it over the chimney. If necessary, trim the rectangular hole a little larger to fit over the chimney. Glue the roof to the tabs above the walls.

Cut out tower piece D. Fold and glue into a square shape, then glue in place at the peak of the roof.

Cut out the tower roof E and glue in place on top of D.

You can create more realism in your model by adding the ten optional dormer windows H. Score the dotted lines and cut out each dormer. Curl the roof of the dormer against a round toothpick or thin wire. Glue the side of the dormer to the small tab.

Cut out the cupola F. Curl the triangular roof flaps over a round dowel. Glue the cupola in the shape of an eight-sided cylinder. Put a small wad of tissue paper soaked with a bit of glue inside the cupola under the rooftop. Push the tissue paper inside the roof with a toothpick or stick to give the roof a round smooth shape.

After assembling the dormer windows, glue each in place on the roof.

Cut out the two tiny weather vane pieces G and glue them back to back.

Glue the cupola F in place on top of the tower.

Add the weather vane G to the top of the cupola. If you like, strengthen the tiny weather vane with a small drop of cyanoacrylate glue soaked into the edge of the paper.

Now your paper model of Faneuil Hall is finished!

See other paper model kits in the book American Landmarks: Miniature Models to Cut and Assemble

ISBN 978-0486482811