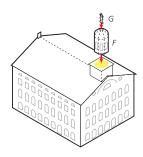

After assembling the dormer windows, glue each in place on the roof.

Cut out the two tiny weather vane pieces G and glue them back to back.

Glue the cupola F in place on top of the tower.

Add the weather vane G to the top of the cupola. If you like, strengthen the tiny weather vane with a small drop of cyanoacrylate glue soaked into the edge of the paper.