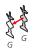

After assembling the dormer windows, glue each in place on the roof.

Cut out the two tiny weather vane pieces G and glue them back to back.

Glue the cupola F in place on top of the tower.

Add the weather vane G to the top of the cupola. If you like, strengthen the tiny weather vane with a small drop of cyanoacrylate glue soaked into the edge of the paper.