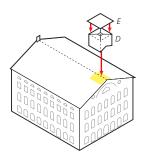

Cut out tower piece D. Fold and glue into a square shape, then glue in place at the peak of the roof.

Cut out the tower roof E and glue in place on top of D.

You can create more realism in your model by adding the ten optional dormer windows H. Score the dotted lines and cut out each dormer. Curl the roof of the dormer against a round toothpick or thin wire. Glue the side of the dormer to the small tab.

After assembling the dormer windows, glue each in place on the roof.

Cut out the two tiny weather vane pieces G and glue them back to back.

Glue the cupola F in place on top of the tower.

Add the weather vane G to the top of the cupola. If you like, strengthen the tiny weather vane with a small drop of cyanoacrylate glue soaked into the edge of the paper.