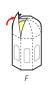

Cut out the cupola F. Curl the triangular roof flaps over a round dowel. Glue the cupola in the shape of an eight-sided cylinder. Put a small wad of tissue paper soaked with a bit of glue inside the cupola under the rooftop. Push the tissue paper inside the roof with a toothpick or stick to give the roof a round smooth shape.