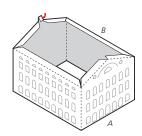

## FANEUIL HALL

How to build the paper model featured in the book American Landmarks: Miniature Models to Cut and Assemble by Matt Bergstrom (@2012 Dover Publications, Inc.)

Cut out wall pieces A and B. Glue the two wall pieces together and fold to create a square shape.

Fold down the chimney on piece B and glue it flat.

Cut out roof piece C. Cut out the small rectangular hole near the end of the roof and test to fit it over the chimney. If necessary, trim the rectangular hole a little larger to fit over the chimney. Glue the roof to the tabs above the walls.